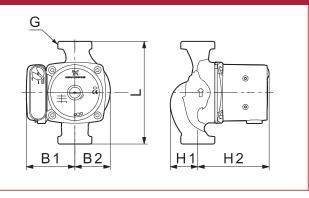

ble with most of the installed bronze models (150 mm port to port)
- Especially designed for hot water application UP20-60N model can also be used with chilled water from +2 °C

# **TECHNICAL FEATURES**

| Model                        |    | UP20-60N     |
|------------------------------|----|--------------|
| Voltage                      | V  | 1 x 240      |
| P1                           | W  | 90           |
| In                           | А  | 0.37         |
| Enclosure & Insulation class |    | IP44/F       |
| Liquid temperature range     | °C | +2 C to +110 |
| Port to port dimension       | mm | 150          |
| Union set (pn 52-99-82)      |    | ¾"F          |
| Net weight                   | kg | 2.8          |

# **INSTALLATION**





# **PERFORMANCE**



### **DIMENSIONS**