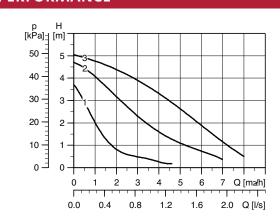

SI 304)
- Interchangeable with most of the installed bronze models (150 mm port to port)
- Especially designed for hot water application UP20-60N model can also be used with chilled water from +2 °C

# **TECHNICAL FEATURES**

| Model                        |    | UP20-60N     |
|------------------------------|----|--------------|
| Voltage                      | V  | 1 x 240      |
| P1                           | W  | 90           |
| In                           | А  | 0.37         |
| Enclosure & Insulation class |    | IP44/F       |
| Liquid temperature range     | °C | +2 C to +110 |
| Port to port dimension       | mm | 150          |
| Union set (pn 52-99-82)      |    | ¾"F          |
| Net weight                   | kg | 2.8          |

# **INSTALLATION**





# **PERFORMANCE**



### **DIMENSIONS**