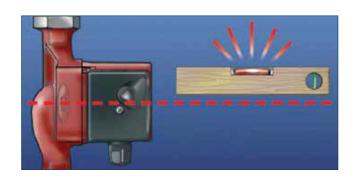

can (stainless steel AISI 304)
- Interchangeable with most of the installed bronze models (150 mm port to port)
- Especially designed for hot water application UP20-60N model can also be used with chilled water from +2 °C

# **TECHNICAL FEATURES**

| Model                        |    | UP20-60N     |
|------------------------------|----|--------------|
| Voltage                      | V  | 1 x 240      |
| P1                           | W  | 90           |
| In                           | А  | 0.37         |
| Enclosure & Insulation class |    | IP44/F       |
| Liquid temperature range     | °C | +2 C to +110 |
| Port to port dimension       | mm | 150          |
| Union set (pn 52-99-82)      |    | ¾"F          |
| Net weight                   | kg | 2.8          |

# **INSTALLATION**





# **PERFORMANCE**



### **DIMENSIONS**